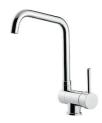

|
| Perimetral overflow       | The overflow is always a security on the Foster sinks that prevents the overflow of water in case of oversights. The perimeter drain solution improves aesthetics thanks to its square and essential shape. |
| Small radius              | Bowls with squared shapes with a modern design and an increased capacity, for a minimal aesthetics connected with an extreme practicity.                                                                    |

### **TECHNICAL DATA**





Cut out size — Dimensioni per foratura top



### **OPTIONAL ACCESSORIES**



Iroko-wood chopping board 8643 117



Stainless steel plate rack 8100 305



**White bowl** 8153 100

#### **RECOMMENDED PAIRINGS**



Mixer Tap Drop 8523 000



Mixer Tap NYC 8486 000

#### **OPTIONAL AUTOMATIC WASTE FITTINGS**



Automatic waste fitting - PM 8407 113



Space automatic waste fitting - PA 8407 108



Space automatic waste fitting - PE 8407 109



Space Light automatic waste fitting
- PL
8407 117



Space Milano automatic waste fitting 8407 115



Space Push automatic waste fitting - PP 8407 116