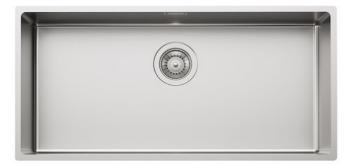

### Sink Serie 35

Kitchen Sinks Code: 3137 850

#### **DETAILS**

| Edge/Installation Type | Undermount                                                      |
|------------------------|-----------------------------------------------------------------|
| Material               | AISI 304 stainless steel                                        |
| Texture                | Foster brushed                                                  |
| Base                   | 80 cm                                                           |
| Dimensions             | 780x380 mm                                                      |
| Standard fittings      | Fixing hooks, gasket, drain, overflow and siphon, boxed packing |
| Mixer holes            | No standard holes                                               |
| Built-in hole          | View technical data sheet                                       |
| Drainer                | No                                                              |

| Width                     | 75 cm                                                                                                                                                                                                       |
|---------------------------|-------------------------------------------------------------------------------------------------------------------------------------------------------------------------------------------------------------|
| Bowl dimension            | 750x350mm                                                                                                                                                                                                   |
| Number of bowls           | 1 bowl                                                                                                                                                                                                      |
| Waste fitting             | 3,5" drain                                                                                                                                                                                                  |
| FEATURES                  |                                                                                                                                                                                                             |
| Basket 3,5" waste fitting | The drain is equipped with a large 3.5" drain, with the practical basket cap that prevents the discharge of solid parts.                                                                                    |
| Deep bowls                | This bowls reach an important depth, over 20 cm, thanks to the advanced production technology, that can be offer great capiency and practicity in all the washing operations.                               |
| High thickness            | Imm thick steel. A significant thickness, which guarantees the maximum sturdiness and durability.                                                                                                           |
| Perimetral overflow       | The overflow is always a security on the Foster sinks that prevents the overflow of water in case of oversights. The perimeter drain solution improves aesthetics thanks to its square and essential shape. |
| Small radius              | Bowls with squared shapes with a modern design and an increased capacity, for a minimal aesthetics connected with an extreme practicity.                                                                    |