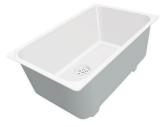

### Sink Serie 35

Kitchen Sinks Code: 3137 850

#### **DETAILS**

| Edge/Installation Type | Undermount                                                      |
|------------------------|-----------------------------------------------------------------|
| Material               | AISI 304 stainless steel                                        |
| Texture                | Foster brushed                                                  |
| Base                   | 80 cm                                                           |
| Dimensions             | 780x380 mm                                                      |
| Standard fittings      | Fixing hooks, gasket, drain, overflow and siphon, boxed packing |
| Mixer holes            | No standard holes                                               |
| Built-in hole          | View technical data sheet                                       |
| Drainer                | No                                                              |

| Width                     | 75 cm                                                                                                                                                                                                       |
|---------------------------|-------------------------------------------------------------------------------------------------------------------------------------------------------------------------------------------------------------|
| Bowl dimension            | 750x350mm                                                                                                                                                                                                   |
| Number of bowls           | 1 bowl                                                                                                                                                                                                      |
| Waste fitting             | 3,5" drain                                                                                                                                                                                                  |
| FEATURES                  |                                                                                                                                                                                                             |
| Basket 3,5" waste fitting | The drain is equipped with a large 3.5" drain, with the practical basket cap that prevents the discharge of solid parts.                                                                                    |
| Deep bowls                | This bowls reach an important depth, over 20 cm, thanks to the advanced production technology, that can be offer great capiency and practicity in all the washing operations.                               |
| High thickness            | Imm thick steel. A significant thickness, which guarantees the maximum sturdiness and durability.                                                                                                           |
| Perimetral overflow       | The overflow is always a security on the Foster sinks that prevents the overflow of water in case of oversights. The perimeter drain solution improves aesthetics thanks to its square and essential shape. |
| Small radius              | Bowls with squared shapes with a modern design and an increased capacity, for a minimal aesthetics connected with an extreme practicity.                                                                    |