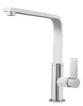

|
| Perimetral overflow       | The overflow is always a security on the Foster sinks that prevents the overflow of water in case of oversights. The perimeter drain solution improves aesthetics thanks to its square and essential shape. |
| Small radius              | Bowls with squared shapes with a modern design and an increased capacity, for a minimal aesthetics connected with an extreme practicity.                                                                    |

### **TECHNICAL DATA**





Cut out size — Dimensioni per foratura top



### **OPTIONAL ACCESSORIES**



Iroko-wood chopping board 8643 117



Stainless steel plate rack 8100 305



**White bowl** 8153 100

#### **RECOMMENDED PAIRINGS**



Mixer Tap Drop 8523 000



Mixer Tap NYC 8486 000

#### **OPTIONAL AUTOMATIC WASTE FITTINGS**



Automatic waste fitting - PM 8407 113



Space automatic waste fitting - PA 8407 108



Space automatic waste fitting - PE 8407 109



Space Light automatic waste fitting
- PL
8407 117



Space Milano automatic waste fitting 8407 115



Space Push automatic waste fitting - PP 8407 116