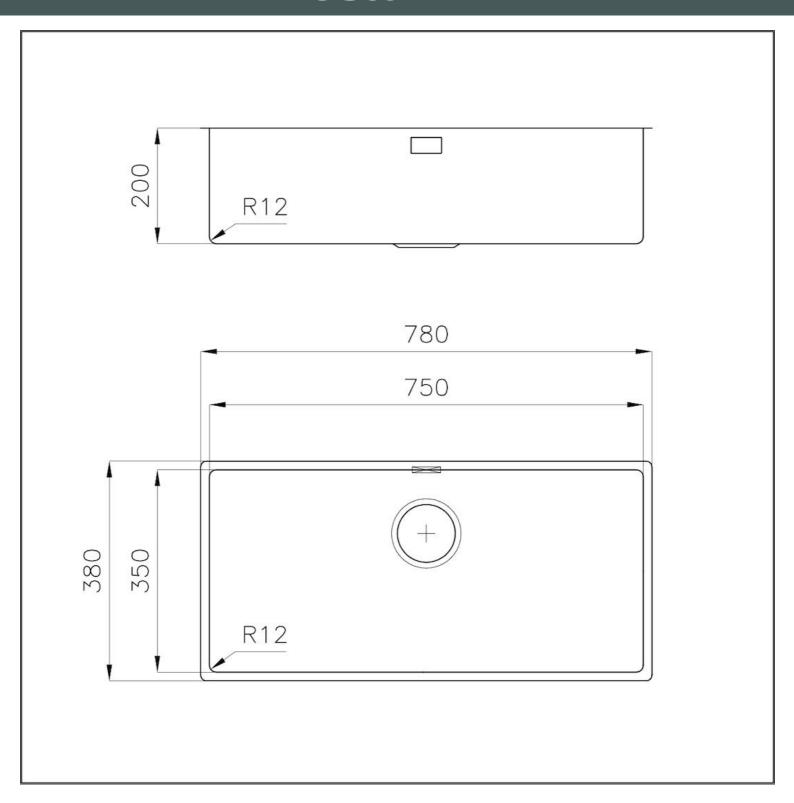

#### **DETAILS**

| Edge/Installation Type | Undermount                                                      |
|------------------------|-----------------------------------------------------------------|
| Material               | AISI 304 stainless steel                                        |
| Texture                | Foster brushed                                                  |
| Base                   | 80 cm                                                           |
| Dimensions             | 780x380 mm                                                      |
| Standard fittings      | Fixing hooks, gasket, drain, overflow and siphon, boxed packing |
| Mixer holes            | No standard holes                                               |
| Built-in hole          | View technical data sheet                                       |
| Drainer                | No                                                              |

| Width                     | 75 cm                                                                                                                                                                                                       |
|---------------------------|-------------------------------------------------------------------------------------------------------------------------------------------------------------------------------------------------------------|
| Bowl dimension            | 750x350mm                                                                                                                                                                                                   |
| Number of bowls           | 1 bowl                                                                                                                                                                                                      |
| Waste fitting             | 3,5" drain                                                                                                                                                                                                  |
| FEATURES                  |                                                                                                                                                                                                             |
| Basket 3,5" waste fitting | The drain is equipped with a large 3.5" drain, with the practical basket cap that prevents the discharge of solid parts.                                                                                    |
| Deep bowls                | This bowls reach an important depth, over 20 cm, thanks to the advanced production technology, that can be offer great capiency and practicity in all the washing operations.                               |
| High thickness            | Imm thick steel. A significant thickness, which guarantees the maximum sturdiness and durability.                                                                                                           |
| Perimetral overflow       | The overflow is always a security on the Foster sinks that prevents the overflow of water in case of oversights. The perimeter drain solution improves aesthetics thanks to its square and essential shape. |
| Small radius              | Bowls with squared shapes with a modern design and an increased capacity, for a minimal aesthetics connected with an extreme practicity.                                                                    |