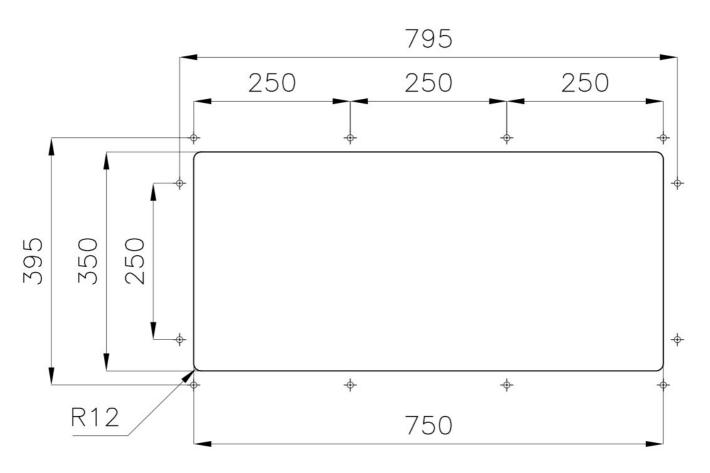

y in all the washing operations.                               |
| High thickness            | Imm thick steel. A significant thickness, which guarantees the maximum sturdiness and durability.                                                                                                           |
| Perimetral overflow       | The overflow is always a security on the Foster sinks that prevents the overflow of water in case of oversights. The perimeter drain solution improves aesthetics thanks to its square and essential shape. |
| Small radius              | Bowls with squared shapes with a modern design and an increased capacity, for a minimal aesthetics connected with an extreme practicity.                                                                    |

### **TECHNICAL DATA**





Cut out size — Dimensioni per foratura top



### **OPTIONAL ACCESSORIES**



Iroko-wood chopping board 8643 117



Stainless steel plate rack 8100 305



**White bowl** 8153 100

#### **RECOMMENDED PAIRINGS**



Mixer Tap Drop 8523 000



Mixer Tap NYC 8486 000

#### **OPTIONAL AUTOMATIC WASTE FITTINGS**



Automatic waste fitting - PM 8407 113



Space automatic waste fitting - PA 8407 108



Space automatic waste fitting - PE 8407 109



Space Light automatic waste fitting
- PL
8407 117



Space Milano automatic waste fitting 8407 115



Space Push automatic waste fitting - PP 8407 116